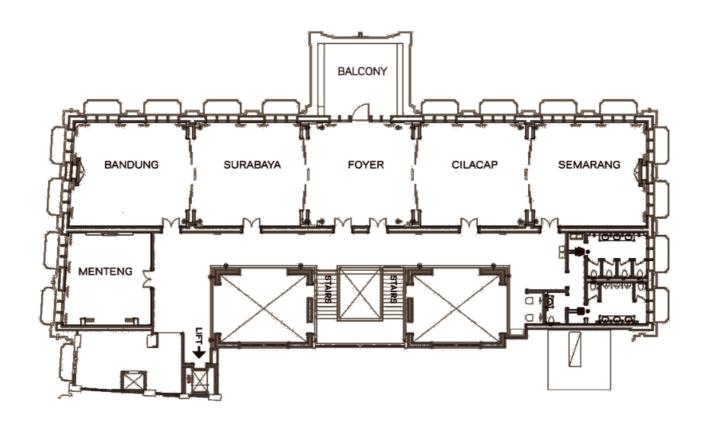

# GRAND BALLROOM'S LAYOUT

| VENUE SIZE & CAPACITY | SIZE (m)         |     | BOARD | CLASS | ROUND | THEATER | RECEPTION |
|-----------------------|------------------|-----|-------|-------|-------|---------|-----------|
|                       | WxDxH            | SQM | ROOM  | ROOM  | TABLE |         |           |
| THE GRAND<br>BALLROOM | 43,2 x 7,8 x 3,8 | 350 | -     | 150   | 200   | 200     | 300       |
| FOYER & BALCONY       | 7,4 x 7,8 x 3,8  | 70  | -     | -     | -     | -       | 60        |
| BANDUNG ROOM          | 9,4 x 7,8 x 3,8  | 70  | 25    | 30    | 30    | 50      | 60        |
| SURABAYA ROOM         | 8,7 x 7,8 x 3,8  | 70  | 25    | 30    | 30    | 50      | 60        |
| CILACAP ROOM          | 9 x 7,8 x 3,8    | 70  | 25    | 30    | 30    | 50      | 60        |
| SEMARANG ROOM         | 8,7 x 7,8 x 3,8  | 70  | 25    | 30    | 30    | 50      | 60        |
| MENTENG ROOM          | 6,7 x 6,2 x 3,8  | 40  | 10    | -     | -     | -       | -         |